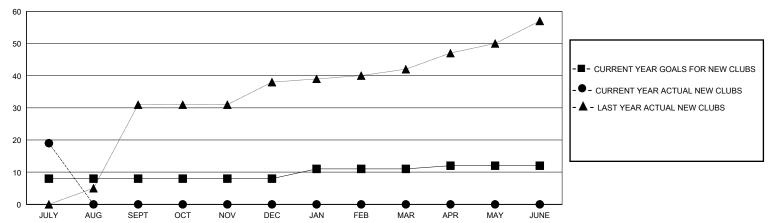

## GOALS AND ACTUAL NEW CLUBS CUMULATIVE

## District 325 I

Results as of: 7/31/2024

| GMT:                  |               |           | GMT CA        |                       |                        |                         |                                                    |  |
|-----------------------|---------------|-----------|---------------|-----------------------|------------------------|-------------------------|----------------------------------------------------|--|
|                       | Club          | s         |               | Members               |                        |                         |                                                    |  |
| RESULTS FOR 2024-2025 |               |           |               | RESULTS FOR 2024-2025 |                        |                         |                                                    |  |
| QUARTER               | NEW CLUB GOAL | NEW CLUBS | DROPPED CLUBS | QUARTER MEME          | BER GROWTH NET<br>GOAL | MEMBER GROWTH<br>ACTUAL | DROPPED<br>MEMBERS ACTUAL<br>(including transfers) |  |
| JULY/AUG/SEPT         | 8             | 19        | 0             | JULY/AUG/SEPT         | 20                     | 454                     | 158                                                |  |
| OCT/NOV/DEC           | 0             | 0         | 0             | OCT/NOV/DEC           | 60                     | 0                       | 0                                                  |  |
| JAN/FEB/MAR           | 3             | 0         | 0             | JAN/FEB/MAR           | 50                     | 0                       | 0                                                  |  |
| APR/MAY/JUNE          | 1             | 0         | 0             | APR/MAY/JUNE          | 30                     | 0                       | 0                                                  |  |