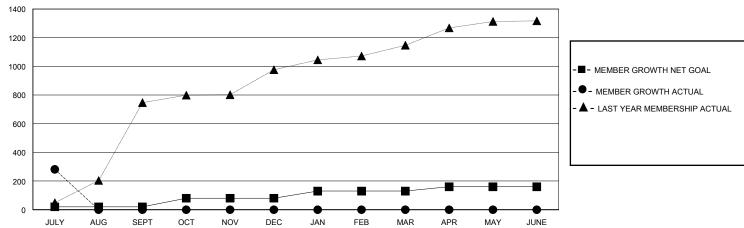

## GOALS AND ACTUAL MEMBERS CUMULATIVE

| DROPPED CLUBS: 0 |     | 42 CLUBS OF 212 ADDED 1 OR MORE<br>NEW MEMBERS | GENDER DISTRIBUTION  MALE 3,000 (65.39%)  FEMALE 1,587 (34.59%) |                 |       |
|------------------|-----|------------------------------------------------|-----------------------------------------------------------------|-----------------|-------|
| DROPPED MEMBERS  |     |                                                | FEWALE                                                          | 1,307 (34.3370) |       |
| DECEASED         | 0   | CLICK HERE FOR CUMULATIVE                      | TOTAL FAMILY UNIT MEMBERS                                       |                 | 4,081 |
| CLUB CANCELLED 0 |     | MEMBERSHIP DATA                                | FAMILY MEMBERS PAYING HALF                                      |                 | 3.063 |
| OTHER 157        |     |                                                |                                                                 |                 | 3,003 |
| TOTAL            | 157 |                                                | 3020                                                            |                 |       |

## District 325 I

Results as of: 7/31/2024

| GMT:                  |               |           | GMT CA        |                       |                        |                         |                                                    |  |
|-----------------------|---------------|-----------|---------------|-----------------------|------------------------|-------------------------|----------------------------------------------------|--|
|                       | Club          | s         |               | Members               |                        |                         |                                                    |  |
| RESULTS FOR 2024-2025 |               |           |               | RESULTS FOR 2024-2025 |                        |                         |                                                    |  |
| QUARTER               | NEW CLUB GOAL | NEW CLUBS | DROPPED CLUBS | QUARTER MEME          | BER GROWTH NET<br>GOAL | MEMBER GROWTH<br>ACTUAL | DROPPED<br>MEMBERS ACTUAL<br>(including transfers) |  |
| JULY/AUG/SEPT         | 8             | 19        | 0             | JULY/AUG/SEPT         | 20                     | 454                     | 158                                                |  |
| OCT/NOV/DEC           | 0             | 0         | 0             | OCT/NOV/DEC           | 60                     | 0                       | 0                                                  |  |
| JAN/FEB/MAR           | 3             | 0         | 0             | JAN/FEB/MAR           | 50                     | 0                       | 0                                                  |  |
| APR/MAY/JUNE          | 1             | 0         | 0             | APR/MAY/JUNE          | 30                     | 0                       | 0                                                  |  |